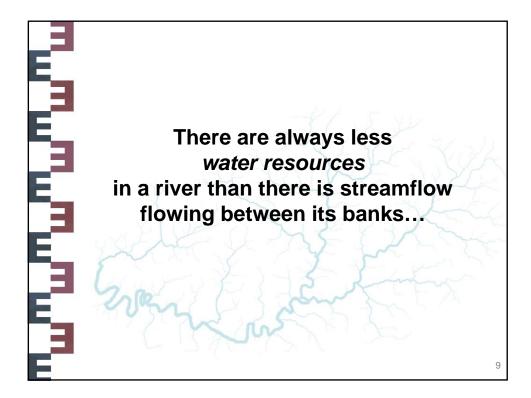

rrin. Water Resources: what part of natural flow do they represent?. 11th Kovacs Colloquium, Jun 2014, Paris, France. pp.19, 2014. hal-02600761

## HAL Id: hal-02600761 https://hal.inrae.fr/hal-02600761

Submitted on 16 May 2020

**HAL** is a multi-disciplinary open access archive for the deposit and dissemination of scientific research documents, whether they are published or not. The documents may come from teaching and research institutions in France or abroad, or from public or private research centers. L'archive ouverte pluridisciplinaire **HAL**, est destinée au dépôt et à la diffusion de documents scientifiques de niveau recherche, publiés ou non, émanant des établissements d'enseignement et de recherche français ou étrangers, des laboratoires publics ou privés.





1