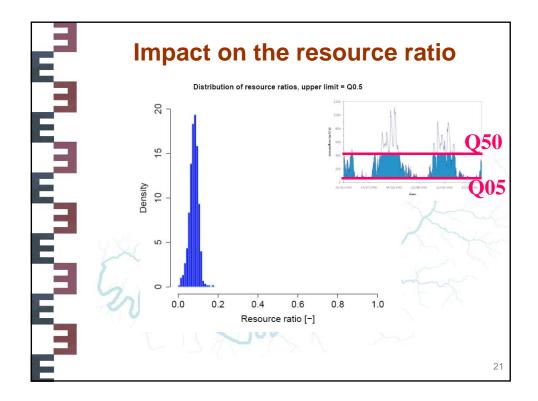

## Water Resources: what part of natural flow do they represent?

Vazken Andréassian, J. Margat, Guillaume Thirel, Pascale Hubert, Charles

Perrin