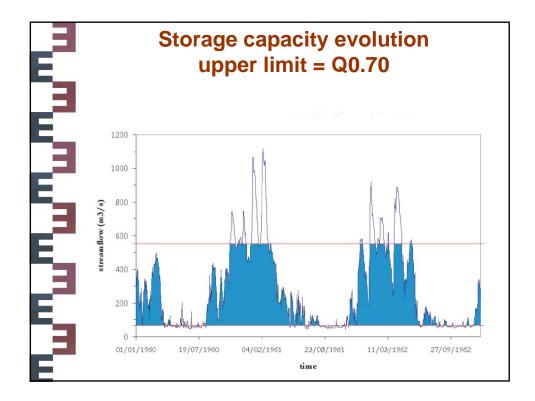

s: what part of natural flow do they represent?. 11th Kovacs Colloquium, Jun 2014, Paris, France. pp.19, 2014. hal-02600761

## HAL Id: hal-02600761 https://hal.inrae.fr/hal-02600761

Submitted on 16 May 2020

**HAL** is a multi-disciplinary open access archive for the deposit and dissemination of scientific research documents, whether they are published or not. The documents may come from teaching and research institutions in France or abroad, or from public or private research centers. L'archive ouverte pluridisciplinaire **HAL**, est destinée au dépôt et à la diffusion de documents scientifiques de niveau recherche, publiés ou non, émanant des établissements d'enseignement et de recherche français ou étrangers, des laboratoires publics ou privés.





1