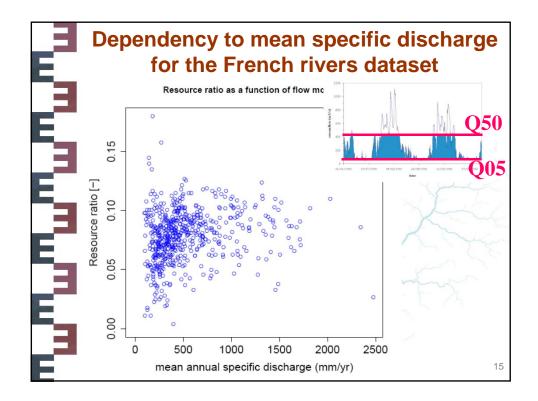

## Water Resources: what part of natural flow do they represent?

Vazken Andréassian, J. Margat, Guillaume Thirel, Pascale Hubert, Charles

Perrin