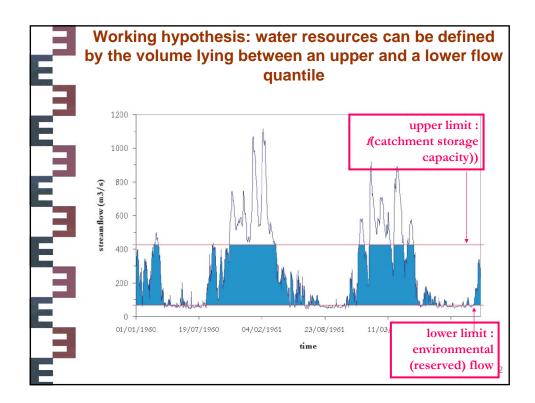

## Water Resources: what part of natural flow do they represent?

Vazken Andréassian, J. Margat, Guillaume Thirel, Pascale Hubert, Charles

Perrin