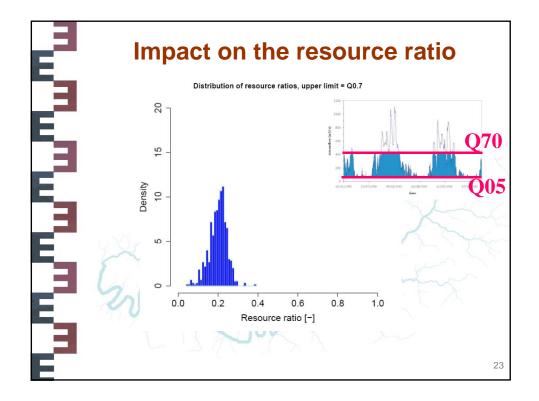

## Water Resources: what part of natural flow do they represent?

Vazken Andréassian, J. Margat, Guillaume Thirel, Pascale Hubert, Charles

Perrin