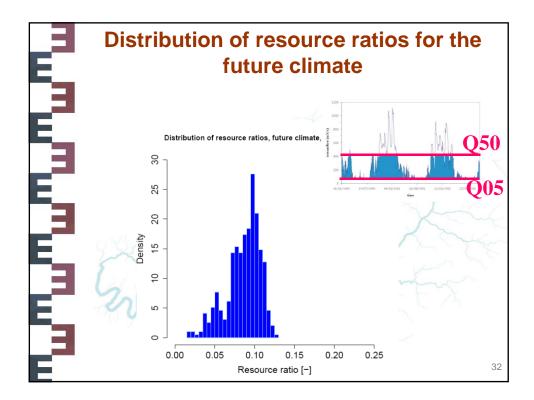

ow do they represent?. 11th Kovacs Colloquium, Jun 2014, Paris, France. pp.19, 2014. hal-02600761

## HAL Id: hal-02600761 https://hal.inrae.fr/hal-02600761

Submitted on 16 May 2020

**HAL** is a multi-disciplinary open access archive for the deposit and dissemination of scientific research documents, whether they are published or not. The documents may come from teaching and research institutions in France or abroad, or from public or private research centers. L'archive ouverte pluridisciplinaire **HAL**, est destinée au dépôt et à la diffusion de documents scientifiques de niveau recherche, publiés ou non, émanant des établissements d'enseignement et de recherche français ou étrangers, des laboratoires publics ou privés.





1