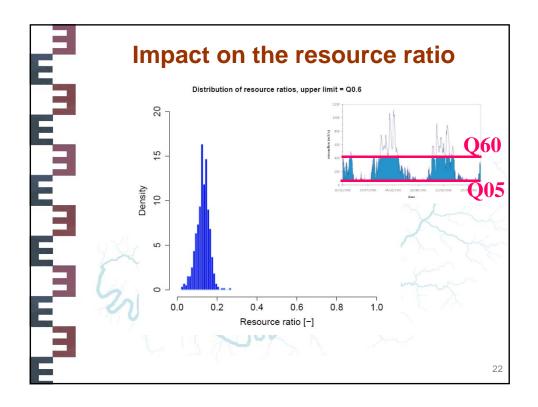

## Water Resources: what part of natural flow do they represent?

Vazken Andréassian, J. Margat, Guillaume Thirel, Pascale Hubert, Charles

Perrin