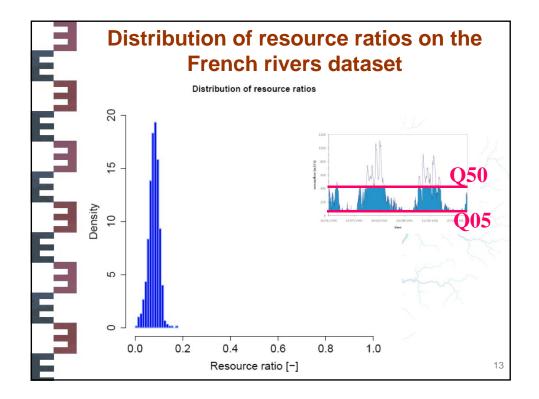

## Water Resources: what part of natural flow do they represent?

Vazken Andréassian, J. Margat, Guillaume Thirel, Pascale Hubert, Charles

Perrin