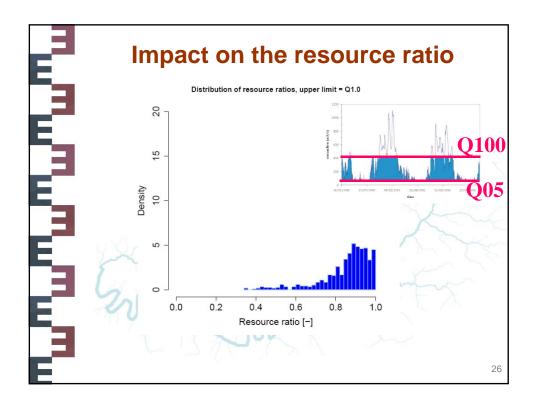

f natural flow do they represent?. 11th Kovacs Colloquium, Jun 2014, Paris, France. pp.19, 2014. hal-02600761

## HAL Id: hal-02600761 https://hal.inrae.fr/hal-02600761

Submitted on 16 May 2020

**HAL** is a multi-disciplinary open access archive for the deposit and dissemination of scientific research documents, whether they are published or not. The documents may come from teaching and research institutions in France or abroad, or from public or private research centers. L'archive ouverte pluridisciplinaire **HAL**, est destinée au dépôt et à la diffusion de documents scientifiques de niveau recherche, publiés ou non, émanant des établissements d'enseignement et de recherche français ou étrangers, des laboratoires publics ou privés.





1