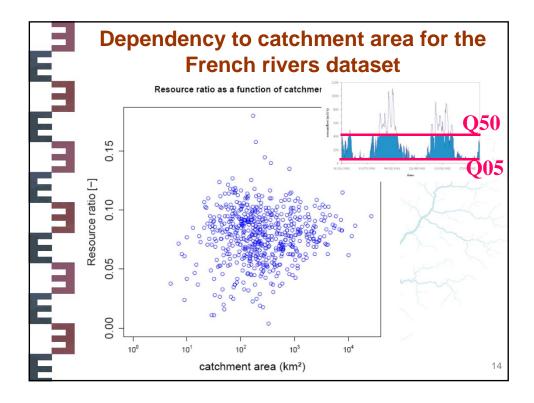

## Water Resources: what part of natural flow do they represent?

Vazken Andréassian, J. Margat, Guillaume Thirel, Pascale Hubert, Charles

Perrin