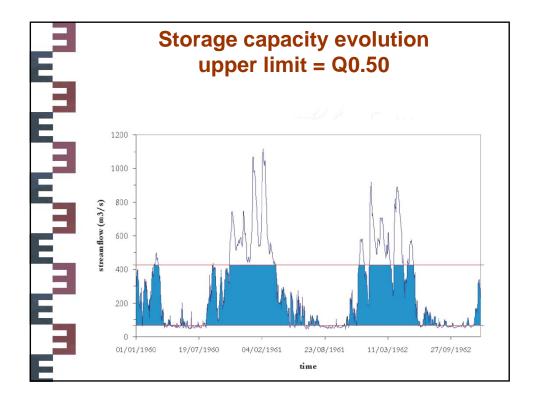

urces: what part of natural flow do they represent?. 11th Kovacs Colloquium, Jun 2014, Paris, France. pp.19, 2014. hal-02600761

## HAL Id: hal-02600761 https://hal.inrae.fr/hal-02600761

Submitted on 16 May 2020

**HAL** is a multi-disciplinary open access archive for the deposit and dissemination of scientific research documents, whether they are published or not. The documents may come from teaching and research institutions in France or abroad, or from public or private research centers. L'archive ouverte pluridisciplinaire **HAL**, est destinée au dépôt et à la diffusion de documents scientifiques de niveau recherche, publiés ou non, émanant des établissements d'enseignement et de recherche français ou étrangers, des laboratoires publics ou privés.





1