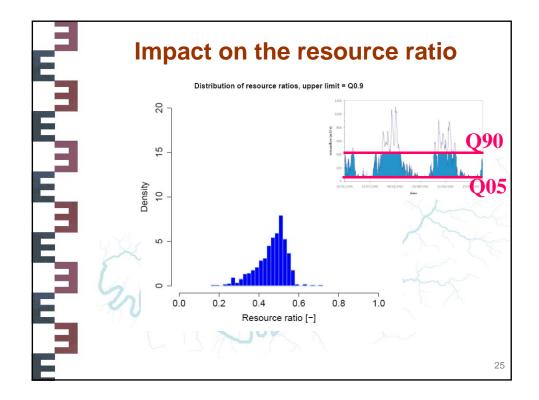

of natural flow do they represent?. 11th Kovacs Colloquium, Jun 2014, Paris, France. pp.19, 2014. hal-02600761

## HAL Id: hal-02600761 https://hal.inrae.fr/hal-02600761

Submitted on 16 May 2020

**HAL** is a multi-disciplinary open access archive for the deposit and dissemination of scientific research documents, whether they are published or not. The documents may come from teaching and research institutions in France or abroad, or from public or private research centers. L'archive ouverte pluridisciplinaire **HAL**, est destinée au dépôt et à la diffusion de documents scientifiques de niveau recherche, publiés ou non, émanant des établissements d'enseignement et de recherche français ou étrangers, des laboratoires publics ou privés.





1