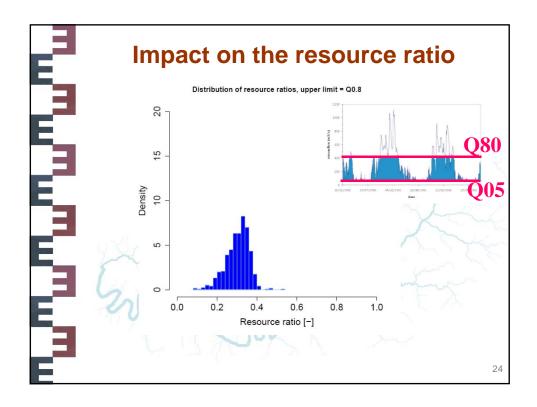

rt of natural flow do they represent?. 11th Kovacs Colloquium, Jun 2014, Paris, France. pp.19, 2014. hal-02600761

## HAL Id: hal-02600761 https://hal.inrae.fr/hal-02600761

Submitted on 16 May 2020

**HAL** is a multi-disciplinary open access archive for the deposit and dissemination of scientific research documents, whether they are published or not. The documents may come from teaching and research institutions in France or abroad, or from public or private research centers. L'archive ouverte pluridisciplinaire **HAL**, est destinée au dépôt et à la diffusion de documents scientifiques de niveau recherche, publiés ou non, émanant des établissements d'enseignement et de recherche français ou étrangers, des laboratoires publics ou privés.





1