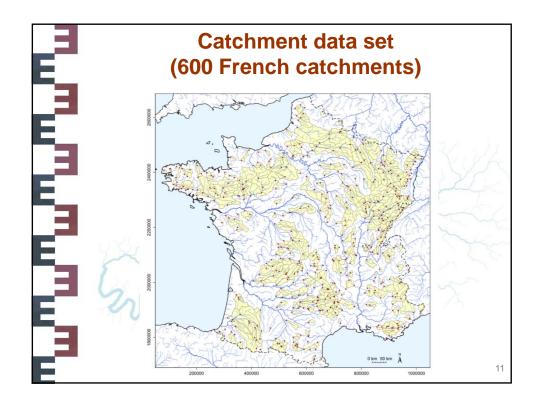

. Water Resources: what part of natural flow do they represent?. 11th Kovacs Colloquium, Jun 2014, Paris, France. pp.19, 2014. hal-02600761

## HAL Id: hal-02600761 https://hal.inrae.fr/hal-02600761

Submitted on 16 May 2020

**HAL** is a multi-disciplinary open access archive for the deposit and dissemination of scientific research documents, whether they are published or not. The documents may come from teaching and research institutions in France or abroad, or from public or private research centers. L'archive ouverte pluridisciplinaire **HAL**, est destinée au dépôt et à la diffusion de documents scientifiques de niveau recherche, publiés ou non, émanant des établissements d'enseignement et de recherche français ou étrangers, des laboratoires publics ou privés.





1