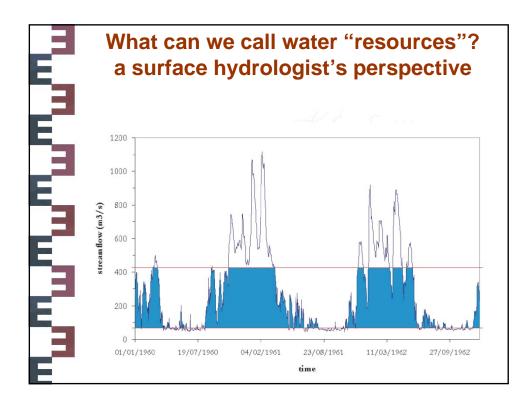

Perrin. Water Resources: what part of natural flow do they represent?. 11th Kovacs Colloquium, Jun 2014, Paris, France. pp.19, 2014. hal-02600761

## HAL Id: hal-02600761 https://hal.inrae.fr/hal-02600761

Submitted on 16 May 2020

**HAL** is a multi-disciplinary open access archive for the deposit and dissemination of scientific research documents, whether they are published or not. The documents may come from teaching and research institutions in France or abroad, or from public or private research centers. L'archive ouverte pluridisciplinaire **HAL**, est destinée au dépôt et à la diffusion de documents scientifiques de niveau recherche, publiés ou non, émanant des établissements d'enseignement et de recherche français ou étrangers, des laboratoires publics ou privés.





1