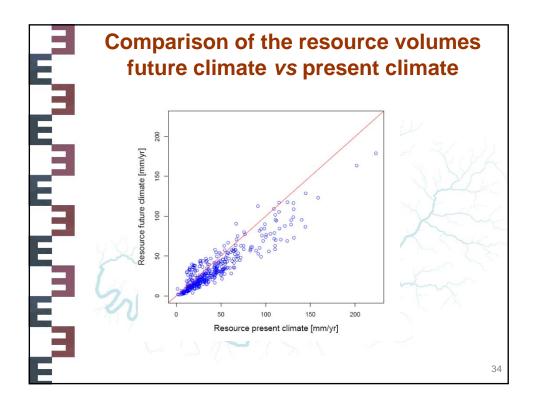

o they represent?. 11th Kovacs Colloquium, Jun 2014, Paris, France. pp.19, 2014. hal-02600761

## HAL Id: hal-02600761 https://hal.inrae.fr/hal-02600761

Submitted on 16 May 2020

**HAL** is a multi-disciplinary open access archive for the deposit and dissemination of scientific research documents, whether they are published or not. The documents may come from teaching and research institutions in France or abroad, or from public or private research centers. L'archive ouverte pluridisciplinaire **HAL**, est destinée au dépôt et à la diffusion de documents scientifiques de niveau recherche, publiés ou non, émanant des établissements d'enseignement et de recherche français ou étrangers, des laboratoires publics ou privés.





1