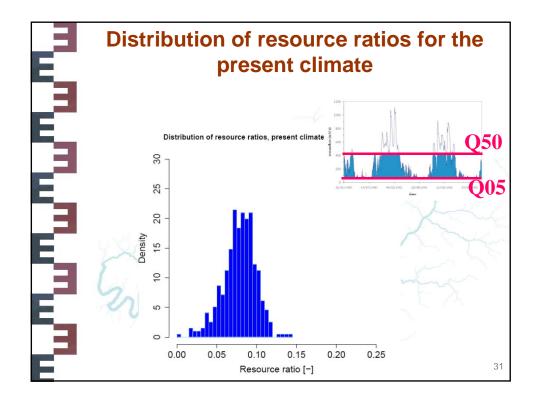

flow do they represent?. 11th Kovacs Colloquium, Jun 2014, Paris, France. pp.19, 2014. hal-02600761

## HAL Id: hal-02600761 https://hal.inrae.fr/hal-02600761

Submitted on 16 May 2020

**HAL** is a multi-disciplinary open access archive for the deposit and dissemination of scientific research documents, whether they are published or not. The documents may come from teaching and research institutions in France or abroad, or from public or private research centers. L'archive ouverte pluridisciplinaire **HAL**, est destinée au dépôt et à la diffusion de documents scientifiques de niveau recherche, publiés ou non, émanant des établissements d'enseignement et de recherche français ou étrangers, des laboratoires publics ou privés.





1