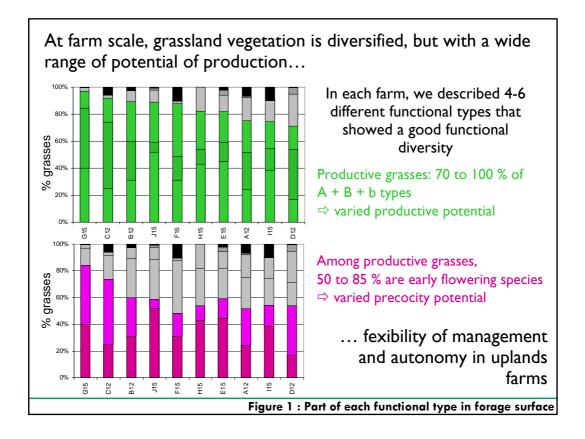

## **Results and discussion**

- Figure I : Part of each functional type in forage surface
- Figure 2 : Diagnosis of mowing production unit
- Figure 3 : Comparison of mowing and grazing practices with supplying of concentrates