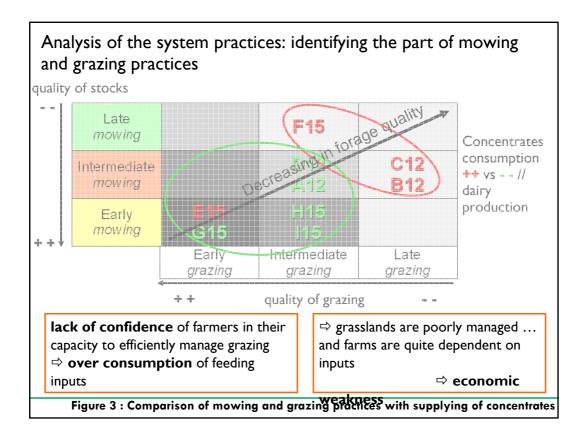

## **Results and discussion**

- Figure I : Part of each functional type in forage surface
- Figure 2 : Diagnosis of mowing production unit
- Figure 3 : Comparison of mowing and grazing practices with supplying of concentrates