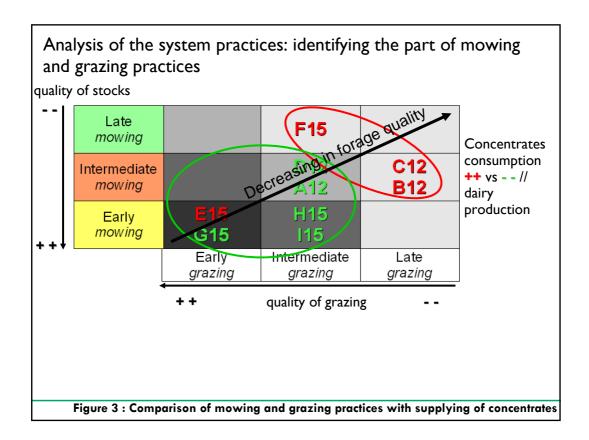

## **Results and discussion**

- Figure I : Part of each functional type in forage surface
- Figure 2 : Diagnosis of mowing production unit
- Figure 3 : Comparison of mowing and grazing practices with supplying of concentrates