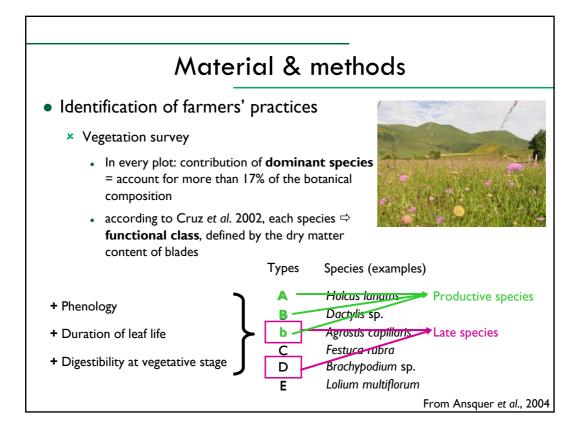

## **Results and discussion**

- Figure I : Part of each functional type in forage surface
- Figure 2 : Diagnosis of mowing production unit
- Figure 3 : Comparison of mowing and grazing practices with supplying of concentrates