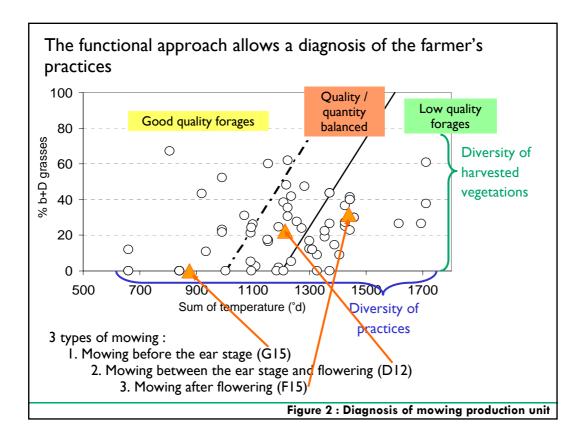

## **Results and discussion**

- Figure I : Part of each functional type in forage surface
- Figure 2 : Diagnosis of mowing production unit
- Figure 3 : Comparison of mowing and grazing practices with supplying of concentrates