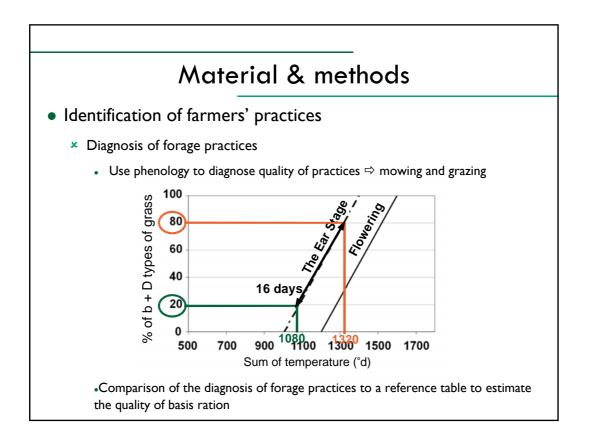

## **Results and discussion**

- Figure I : Part of each functional type in forage surface
- Figure 2 : Diagnosis of mowing production unit
- Figure 3 : Comparison of mowing and grazing practices with supplying of concentrates