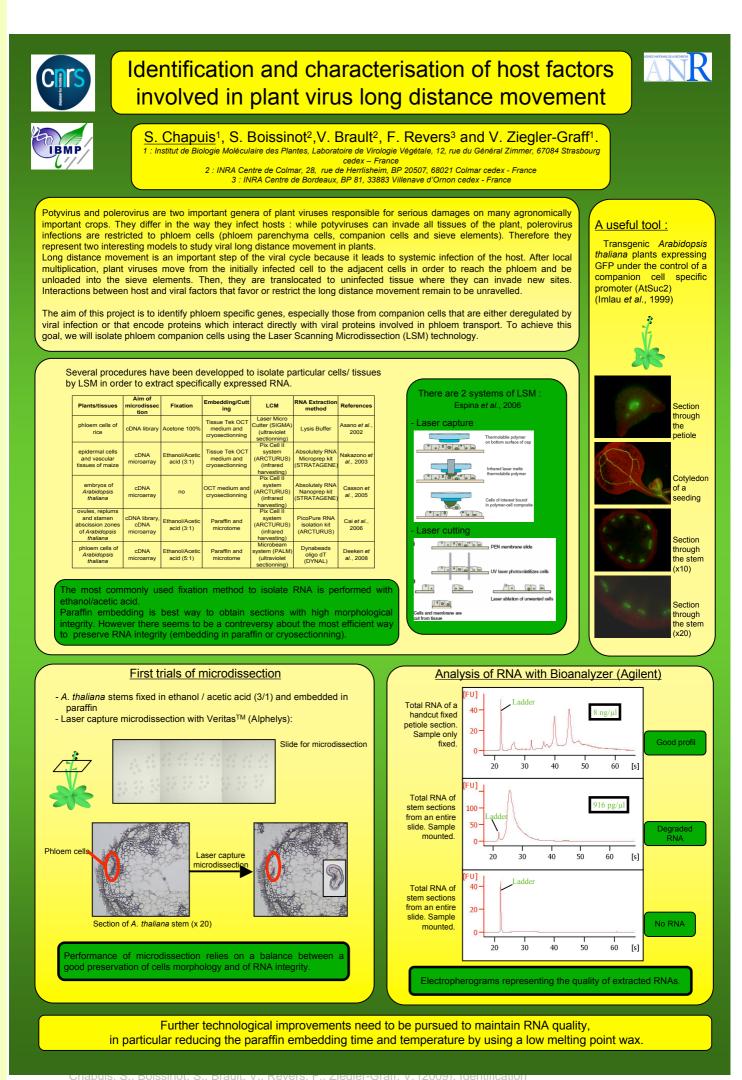

## Identification and characterisation of host factors involved in plant virus long distance movement

S. Chapuis, Sylvaine Boissinot, Véronique Brault, Frederic Revers, Véronique

Ziegler-Graff