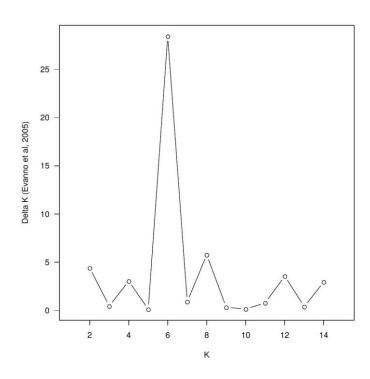

ELTAK OF THE 18UNIK DATA SET



# ESM\_7B 10UNIK DATA SET

# BIC OF THE *10UNIK* DATA SET



Dataset '13': choice of the number of clusters with BIC (K-means method) on 1050 individuals and 10 SSRs

Dataset '13': LEA::snmf



### DELTAK OF THE 10UNIK DATA SET



#### BIC OF THE 18UNIK DATA SET WITH SPANISH SAMPLES

Dataset '24conEs': choice of the number of clusters with BIC (K-means method) on 529 individuals and 18 SSRs



#### CROSS-ENTROPY CRITERION OF THE 18UNIK DATA SET WITH SPANISH SAMPLES

#### Dataset '24conEs': LEA::snmf



#### DELTAK OF THE 18UNIK DATA SET WITH SPANISH SAMPLES



# **ESM\_7D** 10UNIK DATA SET WITH SPANISH SAMPLES

# BIC OF OF THE 10UNIK DATA SET WITH SPANISH SAMPLES





# Dataset '13conEs': LEA::snmf



#### DELTAK OF THE 10UNIK DATA SET WITH SPANISH SAMPLES