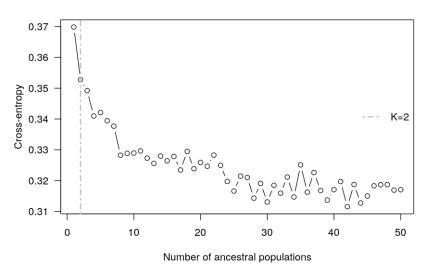

# ESM\_7 DETECTION OF GENETIC CLUSTERS

ESM\_7A 18UNIK DATA SET

BIC OF THE 18UNIK DATA SET

Dataset '24': choice of the number of clusters with BIC (K-means method) on 520 individuals and 18 SSRs

CROSS-ENTROPY CRITERION OF THE 18UNIK DATA SET

Dataset '24': LEA::snmf