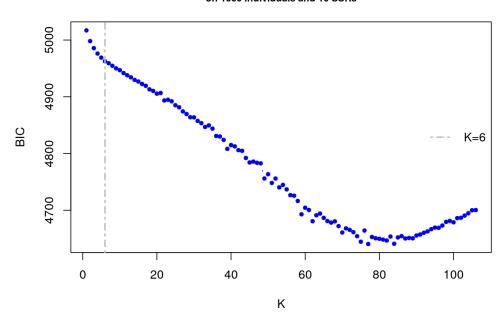

18 SSRs



CROSS-ENTROPY CRITERION OF THE 18UNIK DATA SET

Dataset '24': LEA::snmf



#### DELTAK OF THE 18UNIK DATA SET



# ESM\_7B 10UNIK DATA SET

# BIC OF THE *10UNIK* DATA SET



Dataset '13': choice of the number of clusters with BIC (K-means method) on 1050 individuals and 10 SSRs

Dataset '13': LEA::snmf



### DELTAK OF THE 10UNIK DATA SET



#### BIC OF THE 18UNIK DATA SET WITH SPANISH SAMPLES

Dataset '24conEs': choice of the number of clusters with BIC (K-means method) on 529 individuals and 18 SSRs



#### CROSS-ENTROPY CRITERION OF THE 18UNIK DATA SET WITH SPANISH SAMPLES

#### Dataset '24conEs': LEA::snmf



#### DELTAK OF THE 18UNIK DATA SET WITH SPANISH SAMPLES



# **ESM\_7D** 10UNIK DATA SET WITH SPANISH SAMPLES

# BIC OF OF THE 10UNIK DATA SET WITH SPANISH SAMPLES





# Dataset '13conEs': LEA::snmf



#### DELTAK OF THE 10UNIK DATA SET WITH SPANISH SAMPLES