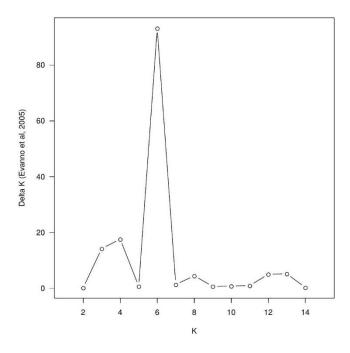

# ESM\_7 DETECTION OF GENETIC CLUSTERS

ESM\_7A 18UNIK DATA SET

BIC OF THE 18UNIK DATA SET

Dataset '24': choice of the number of clusters with BIC (K-means method) on 520 individuals and 18 SSRs

CROSS-ENTROPY CRITERION OF THE 18UNIK DATA SET

Dataset '24': LEA::snmf

#### DELTAK OF THE 18UNIK DATA SET