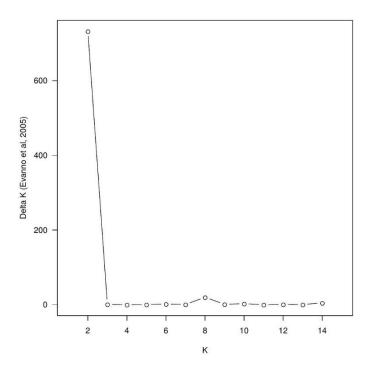

UNIK DATA SET

Dataset '24': choice of the number of clusters with BIC (K-means method) on 520 individuals and 18 SSRs



CROSS-ENTROPY CRITERION OF THE 18UNIK DATA SET

Dataset '24': LEA::snmf



#### DELTAK OF THE 18UNIK DATA SET



# ESM\_7B 10UNIK DATA SET

# BIC OF THE *10UNIK* DATA SET



Dataset '13': choice of the number of clusters with BIC (K-means method) on 1050 individuals and 10 SSRs

Dataset '13': LEA::snmf



### DELTAK OF THE 10UNIK DATA SET



#### BIC OF THE 18UNIK DATA SET WITH SPANISH SAMPLES

Dataset '24conEs': choice of the number of clusters with BIC (K-means method) on 529 individuals and 18 SSRs



#### CROSS-ENTROPY CRITERION OF THE 18UNIK DATA SET WITH SPANISH SAMPLES

#### Dataset '24conEs': LEA::snmf



#### DELTAK OF THE 18UNIK DATA SET WITH SPANISH SAMPLES



# **ESM\_7D** 10UNIK DATA SET WITH SPANISH SAMPLES

# BIC OF OF THE 10UNIK DATA SET WITH SPANISH SAMPLES





# Dataset '13conEs': LEA::snmf



#### DELTAK OF THE 10UNIK DATA SET WITH SPANISH SAMPLES