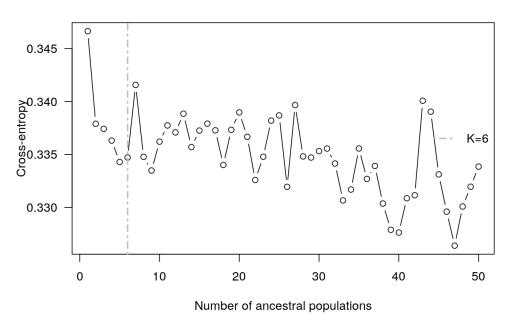

# ESM\_7 DETECTION OF GENETIC CLUSTERS

ESM\_7A 18UNIK DATA SET

BIC OF THE 18UNIK DATA SET

Dataset '24': choice of the number of clusters with BIC (K-means method) on 520 individuals and 18 SSRs

CROSS-ENTROPY CRITERION OF THE 18UNIK DATA SET

Dataset '24': LEA::snmf