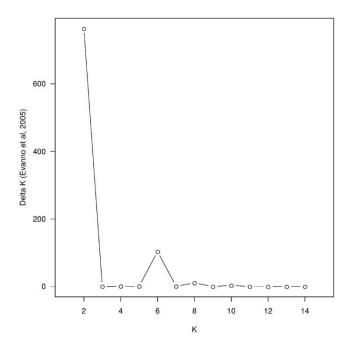

# TWO MAIN GENETIC CLUSTERS WITH HIGH ADMIXTURE BETWEEN FOREST AND CULTIVATED CHESTNUT (CASTANEA SATIVA MILL.) IN FRANCE

# ESM\_7 DETECTION OF GENETIC CLUSTERS

ESM\_7A 18UNIK DATA SET

BIC OF THE 18UNIK DATA SET

Dataset '24': choice of the number of clusters with BIC (K-means method) on 520 individuals and 18 SSRs



CROSS-ENTROPY CRITERION OF THE 18UNIK DATA SET

Dataset '24': LEA::snmf



#### DELTAK OF THE 18UNIK DATA SET



# ESM\_7B 10UNIK DATA SET

# BIC OF THE *10UNIK* DATA SET



Dataset '13': choice of the number of clusters with BIC (K-means method) on 1050 individuals and 10 SSRs

Dataset '13': LEA::snmf



### DELTAK OF THE 10UNIK DATA SET



#### BIC OF THE 18UNIK DATA SET WITH SPANISH SAMPLES

Dataset '24conEs': choice of the number of clusters with BIC (K-means method) on 529 individuals and 18 SSRs



#### CROSS-ENTROPY CRITERION OF THE 18UNIK DATA SET WITH SPANISH SAMPLES

#### Dataset '24conEs': LEA::snmf



#### DELTAK OF THE 18UNIK DATA SET WITH SPANISH SAMPLES



# **ESM\_7D** 10UNIK DATA SET WITH SPANISH SAMPLES

# BIC OF OF THE 10UNIK DATA SET WITH SPANISH SAMPLES





# Dataset '13conEs': LEA::snmf



#### DELTAK OF THE 10UNIK DATA SET WITH SPANISH SAMPLES