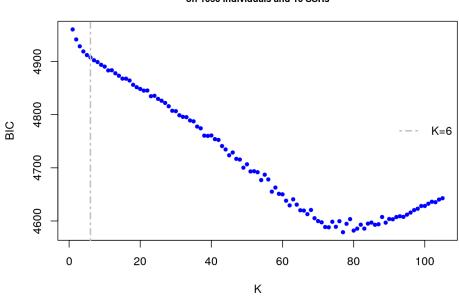

# BIC OF THE *10UNIK* DATA SET

Dataset '13': choice of the number of clusters with BIC (K-means method) on 1050 individuals and 10 SSRs

Dataset '13': LEA::snmf