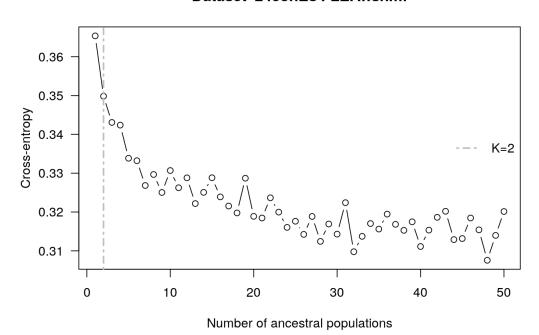

# ESM\_7B 10UNIK DATA SET

# BIC OF THE *10UNIK* DATA SET

Dataset '13': choice of the number of clusters with BIC (K-means method) on 1050 individuals and 10 SSRs

Dataset '13': LEA::snmf