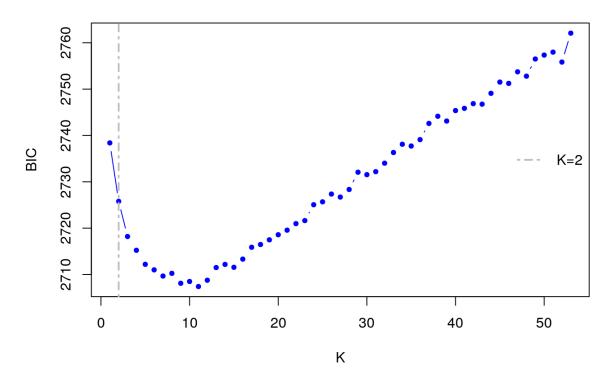

# ESM\_7 DETECTION OF GENETIC CLUSTERS

ESM\_7A 18UNIK DATA SET

BIC OF THE 18UNIK DATA SET

Dataset '24': choice of the number of clusters with BIC (K-means method) on 520 individuals and 18 SSRs

CROSS-ENTROPY CRITERION OF THE 18UNIK DATA SET

Dataset '24': LEA::snmf