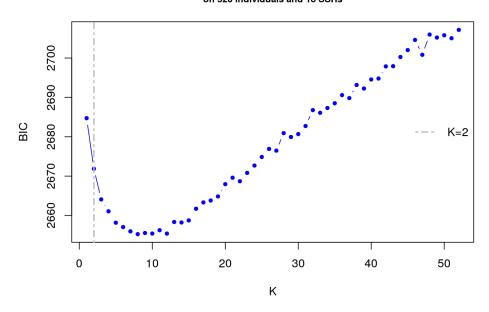

# ESM\_7 DETECTION OF GENETIC CLUSTERS

ESM\_7A 18UNIK DATA SET

BIC OF THE 18UNIK DATA SET

Dataset '24': choice of the number of clusters with BIC (K-means method) on 520 individuals and 18 SSRs

CROSS-ENTROPY CRITERION OF THE 18UNIK DATA SET