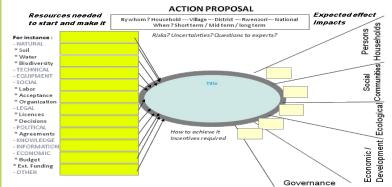

# Your task with PrePar → design the actors' engagement procedure in the research

- 1. Choose (quickly) a shared case study by small groups
- Remind & share the research question(s)
- Read & share the ENCORE changes you worked out previously
- List the actors' categories max 8 (incl. e.g. researchers, facilitators, types of participants, policy makers, impacted but not included, etc)
- List the sequence of needs or goals, step after step in the participatory process, starting from the design phase
- Build a cross-table actors (vertical)-staged goals (as follows)
- For each staged goal, propose one or more (participatory) action to achieve it
- In column, for each action specify each actor's role or commitment:

Organizer, pilot / Active, primary contributor / Passive, follower, listener / (\_\_\_) non present

9. Add at the bottom any product, outcome, artefact, result expected from action

# PrePar Matrix

**ACTORS** 