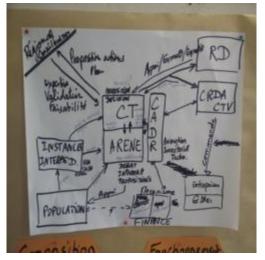

# CoOPLAaGE decision steps & tools

**Participatory process planning** 

**Gouvernance diagnosis** 

# Pre-Participation Let-them decide their own participation' program and rules

- Participation / decision procedures are usually decided « from the top » and imposed (tentatively) to participants
- → A deliberation on decision process, roles and rules

# Deciding roles and methods for participatory transition processes

- 1. (participatory) stakeholders analysis: who?
- 2. Deciding procedural needs (steps, stages, ...)
- 3. Discussing roles and engagement
- 4. Choosing (participatory) methods for each step: how?
- 5. Discussing regulation, litigation, risks
- 6. Commitment

### Pre-requirement: addressing decision steps

 PrePar phase 1 → participants discuss Decision Steps and assess the required « intensity » of participation

# PrePar phase 2: co-designing participation plan