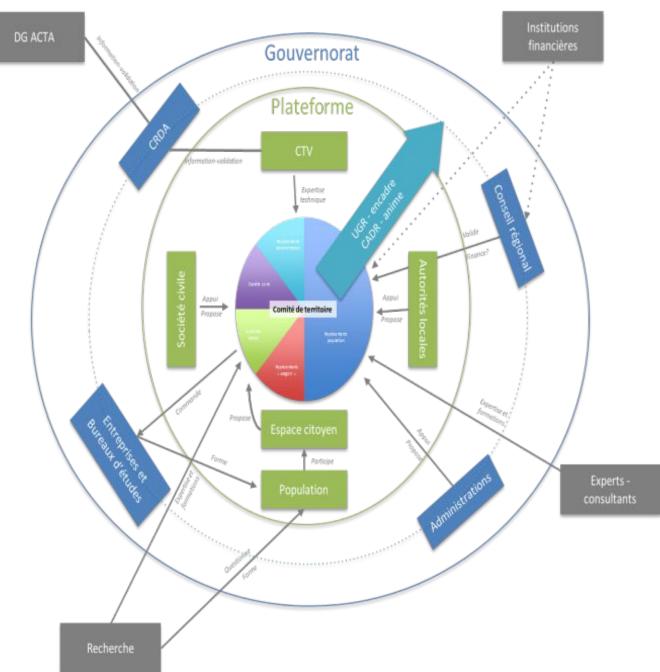

# e.g. Tunisian governance adaptation

Supporting multi-level participatory process design in Tunisia

National

Engineering governance: process & structure

# CoOPLAaGE decision steps & tools

**Participatory process planning** 

**Gouvernance diagnosis** 