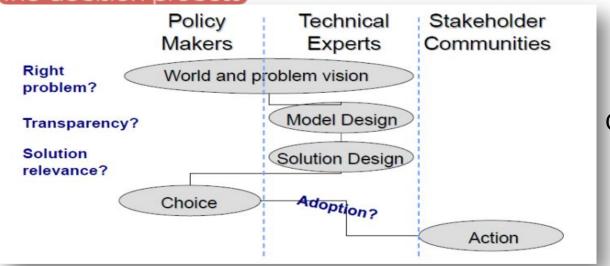

# Critical design of participatory research vs. research on participatory transition methods

Both are designed and steered by researchers, but...

- Who / what initiates the research?
- What is the expected outcome or impact by the researchers?
  - New knowledge about an existing system engaging the participants
  - New knowledge about a process induced by the researcher her-him-self
    - Target an impact and evaluate its reaching
- What is the perceived goal of the process by the participants?
  - Satisfy the (scientific) needs of the researchers, and of "The Science"
  - Explore alternative social and technical settings as possible solutions
  - Obtain a personal or collective or social benefit (incl. socialization)
- How is it monitored and evaluated?

⇒ Evaluative / reflexive steering of the process