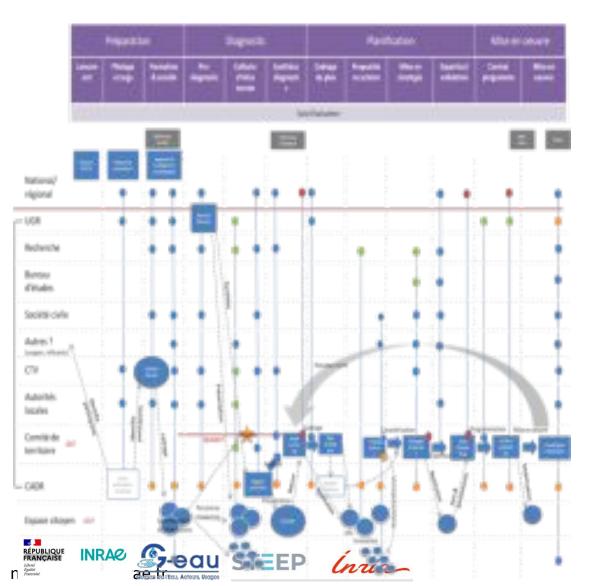

# e.g. Tunisian governance adaptation

Supporting multi-level participatory process design in Tunisia

National

Engineering governance: process & structure

### **Decision-making steps**

### PREPARE PARTICIPATION

### DIAGNOSIS

SCENARIO EXPLORATION

DEFINITION OF OBJECTIVES AND PREFERENCES

OF ACTIONS AND PLANS

CHOICE, PRIORISATION AND VOTE

IMPLEMENTATION

MONITORING AND EVALUATION