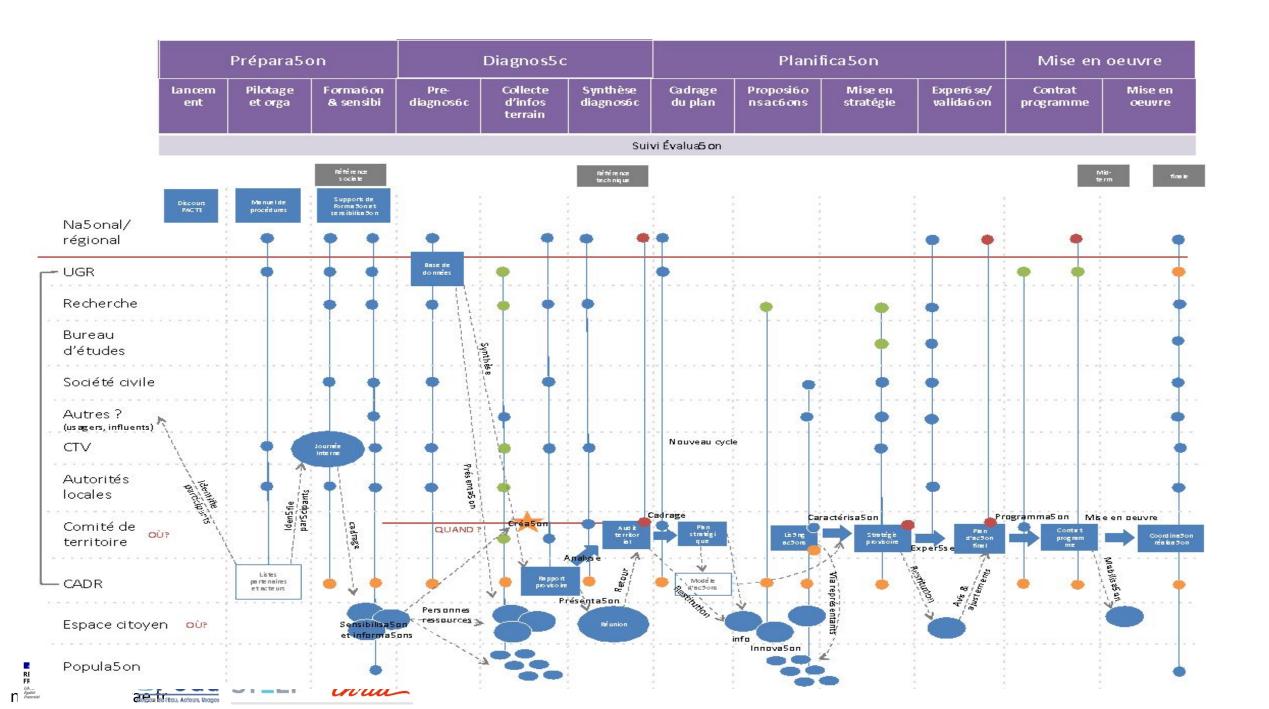

# e.g. Tunisian governance adaptation

Supporting multi-level participatory process design in Tunisia

National

Engineering governance: process & structure