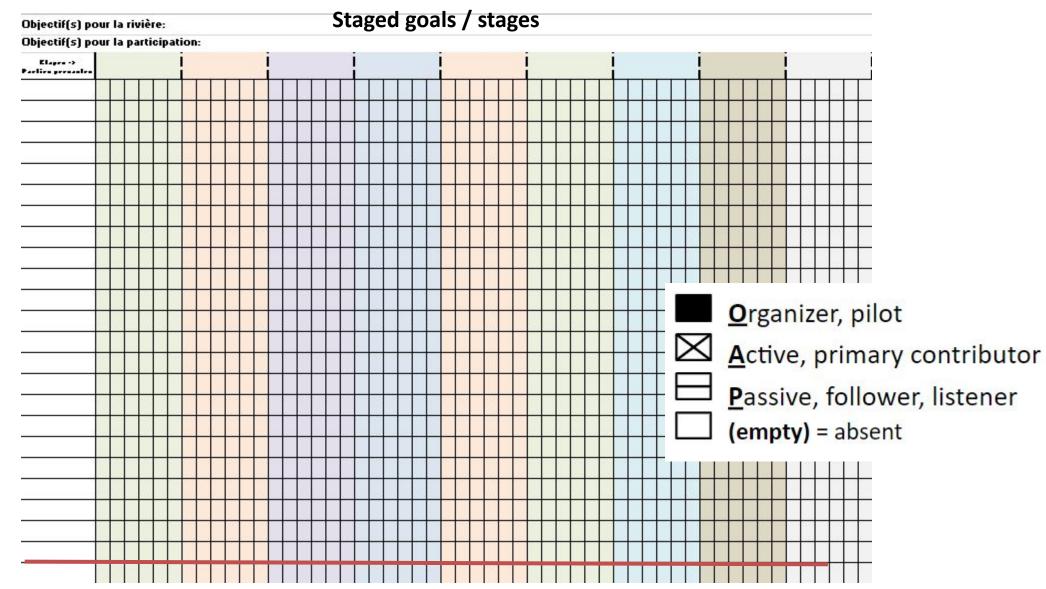

# Your task with PrePar → design the actors' engagement procedure in the research

- 1. Choose (quickly) a shared case study by small groups
- Remind & share the research question(s)
- Read & share the ENCORE changes you worked out previously
- List the actors' categories max 8 (incl. e.g. researchers, facilitators, types of participants, policy makers, impacted but not included, etc)
- List the sequence of needs or goals, step after step in the participatory process, starting from the design phase
- Build a cross-table actors (vertical)-staged goals (as follows)
- For each staged goal, propose one or more (participatory) action to achieve it
- In column, for each action specify each actor's role or commitment:

Organizer, pilot / Active, primary contributor / Passive, follower, listener / (\_\_\_) non present

9. Add at the bottom any product, outcome, artefact, result expected from action

# PrePar Matrix

**ACTORS** 