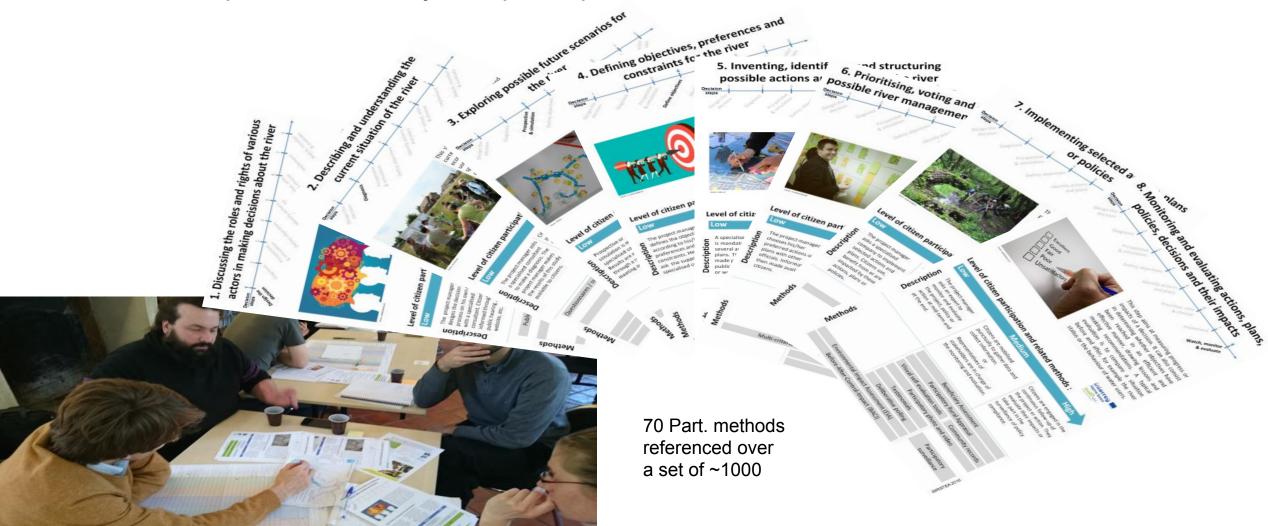

# CoOPLAaGE decision steps & tools

**Participatory process planning** 

**Gouvernance diagnosis** 

# Pre-Participation Let-them decide their own participation' program and rules

- Participation / decision procedures are usually decided « from the top » and imposed (tentatively) to participants
- → A deliberation on decision process, roles and rules

# Deciding roles and methods for participatory transition processes

- 1. (participatory) stakeholders analysis: who?
- 2. Deciding procedural needs (steps, stages, ...)
- 3. Discussing roles and engagement
- 4. Choosing (participatory) methods for each step: how?
- 5. Discussing regulation, litigation, risks
- 6. Commitment

### Pre-requirement: addressing decision steps

 PrePar phase 1 → participants discuss Decision Steps and assess the required « intensity » of participation

# PrePar phase 2: co-designing participation plan