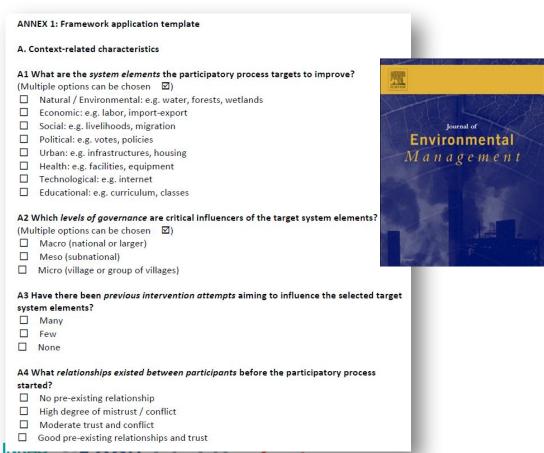

# Self-Assessment with ENCORE framework

For your preferred case study / research situation with participation:

- What are the anticipated / possible changes throughout the process ?
  - o in External / Normative / Cognitive / Operational / Relational / Equity terms
    - Please include also "negative" changes / risks

- Among them, which ones are expected vs. feared, by:
  - o the researcher(s) (you & others)?
  - the participants?

Can you qualify these changes as research topic, goal or side effect?