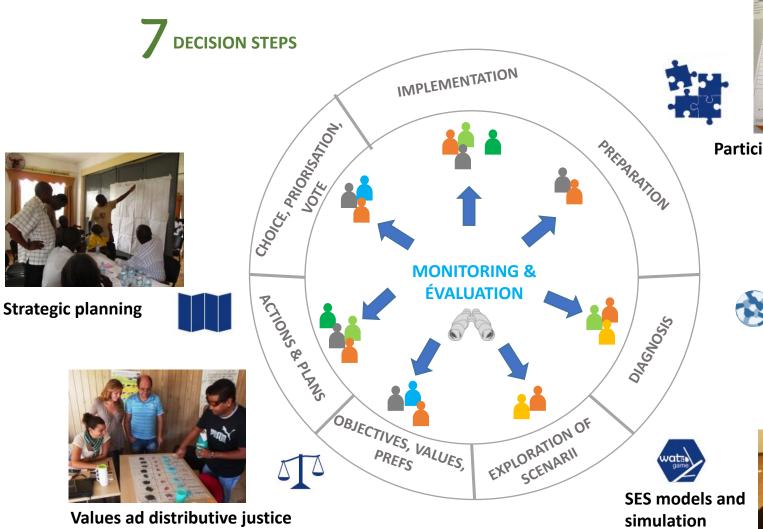

### **Decision-making steps**

### PREPARE PARTICIPATION

### DIAGNOSIS

SCENARIO EXPLORATION

DEFINITION OF OBJECTIVES AND PREFERENCES

OF ACTIONS AND PLANS

CHOICE, PRIORISATION AND VOTE

IMPLEMENTATION

MONITORING AND EVALUATION